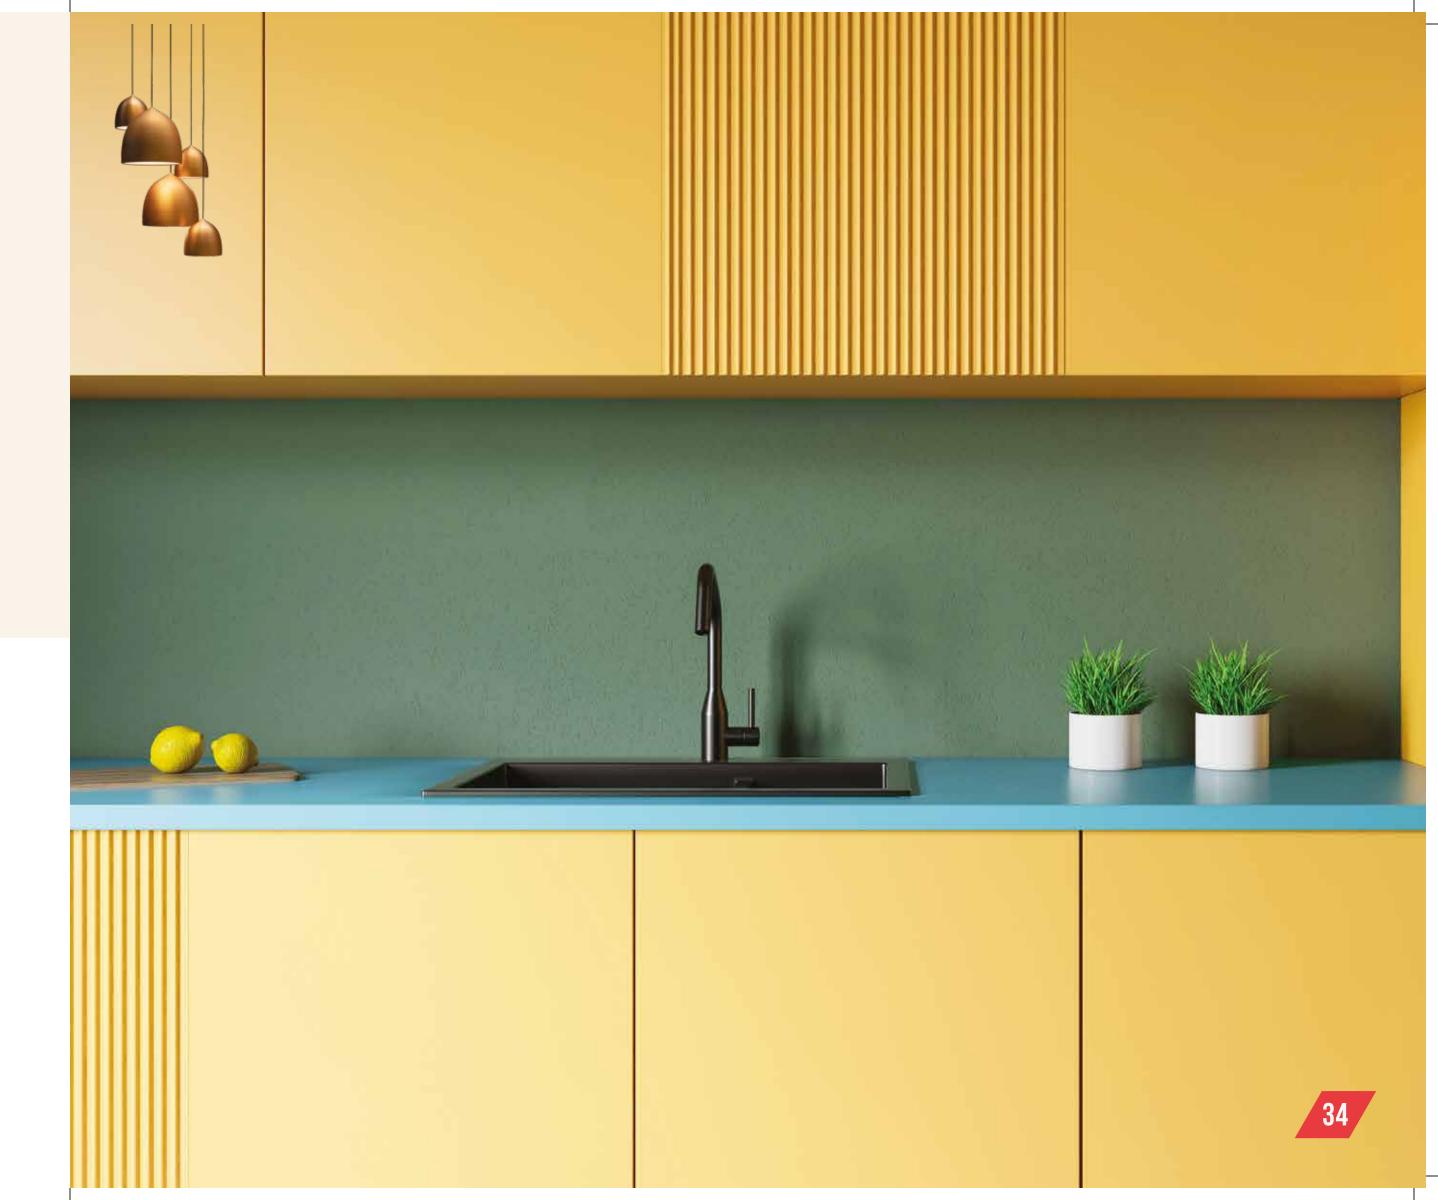

FLAWLESSLY CRAFTED TO MEET YOUR EXPECTATIONS.

1606 SR \*\*\* RED

ADDING DEPTH TO YOUR INTERIORS, CREATING A STYLISH AND MODERN LOOK.

1193 SM \*\*
PETROL BLUE

PREMIUM APPEARANCE

STYLISH CREATIONS

1151 SM \*\* SEA GREEN

1125 SM \*\*
PISTA GREEN

CREATE A MODERN LOOK WITH OUR UNIQUE RANGE OF LAMINATES.

1182 SM \*\*
BLACK CURRENT

1176 SM \*\* DARK GREY

1170 SG \*
FROSTY WHITE

1172 SG \* CLOUD WHITE

CREATE A MODERN AND POLISHED LOOK WITH OUR RANGE OF GLOSSY LAMINATES.