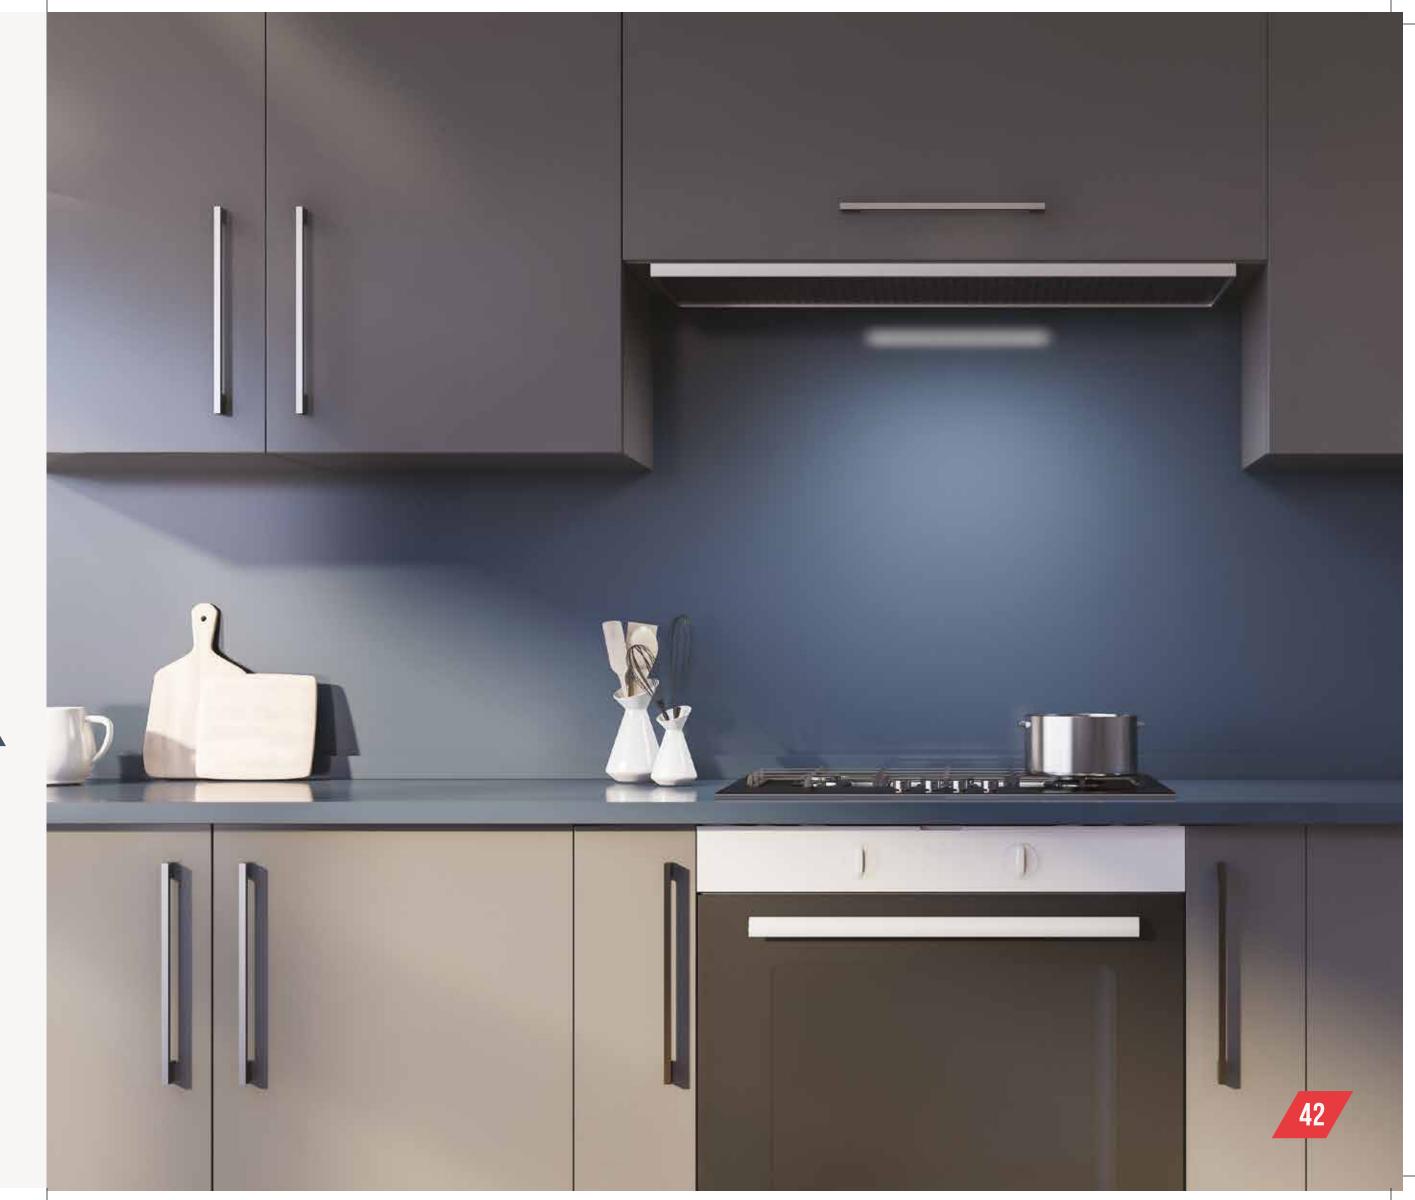

WITH OUR RANGE OF GLOSSY LAMINATES.



# BRILLIANTLY CRAFTED









1175 SG \* LIGHT BEIGE



























1155 SG \* CORAL RED











1152 SG \* BLUSH PINK





1194 SG \* CRANBERRY



1151 SG \* SEA GREEN

## SUPER GLOSS















DESIGNED TO
MATCH YOUR
UPGRADED
LIFESTYLE.









1123 SG \* SAPPHIRE BLUE

1192 SG \* NAVY BLUE











1181 SG \* LAVENDER



1180 SG \* RED SAND





1113 SG \* SLATE GRAY

1110 SG \* ROYAL BLACK





























1125 SG \* PISTA GREEN





# SUPER GLOSS

























FEEL THE SENSE OF ULTIMATE GRACE AND MODISHNESS WITH THESE PREMIUM LAMINATES.











1170 SF \* FROSTY WHITE



# WITNESS THE SENSATIONAL EXPRESSIONS









1172 SF \* CLOUD WHITE



1190 SF \* CREAMY IVORY



1173 SF \* OFF WHITE

## 







1119 SF \* FLORESCENT GREEN 1105 SF \* PARROT GREEN





1179 SF \* AQUA



1102 SF \* ELECTRIC BLUE















1152 SF | BLUSH PINK \*

1112 SF \* IVORY







### QUALITY MEETS CREATIVITY



























Abrasion Resistant Anti Bacterial Anti Fungal









Impact Resistant











Heat Resistant Resistance To Cigarette Burns

- •This folder is only for product promotion and it is not made for sale.
- •The samples shown in the shade chart are only indicative of the color patterns and shades available.
- •No claim will be entertained for air bubbles.
- •Cutting a laminate sheet at an angle of 90 degree leads to development of cracks in corner after pasting.

Therefore, it is advisable to avoid cutting at an angle of 90 degrees.

•Company warrants that all its produc