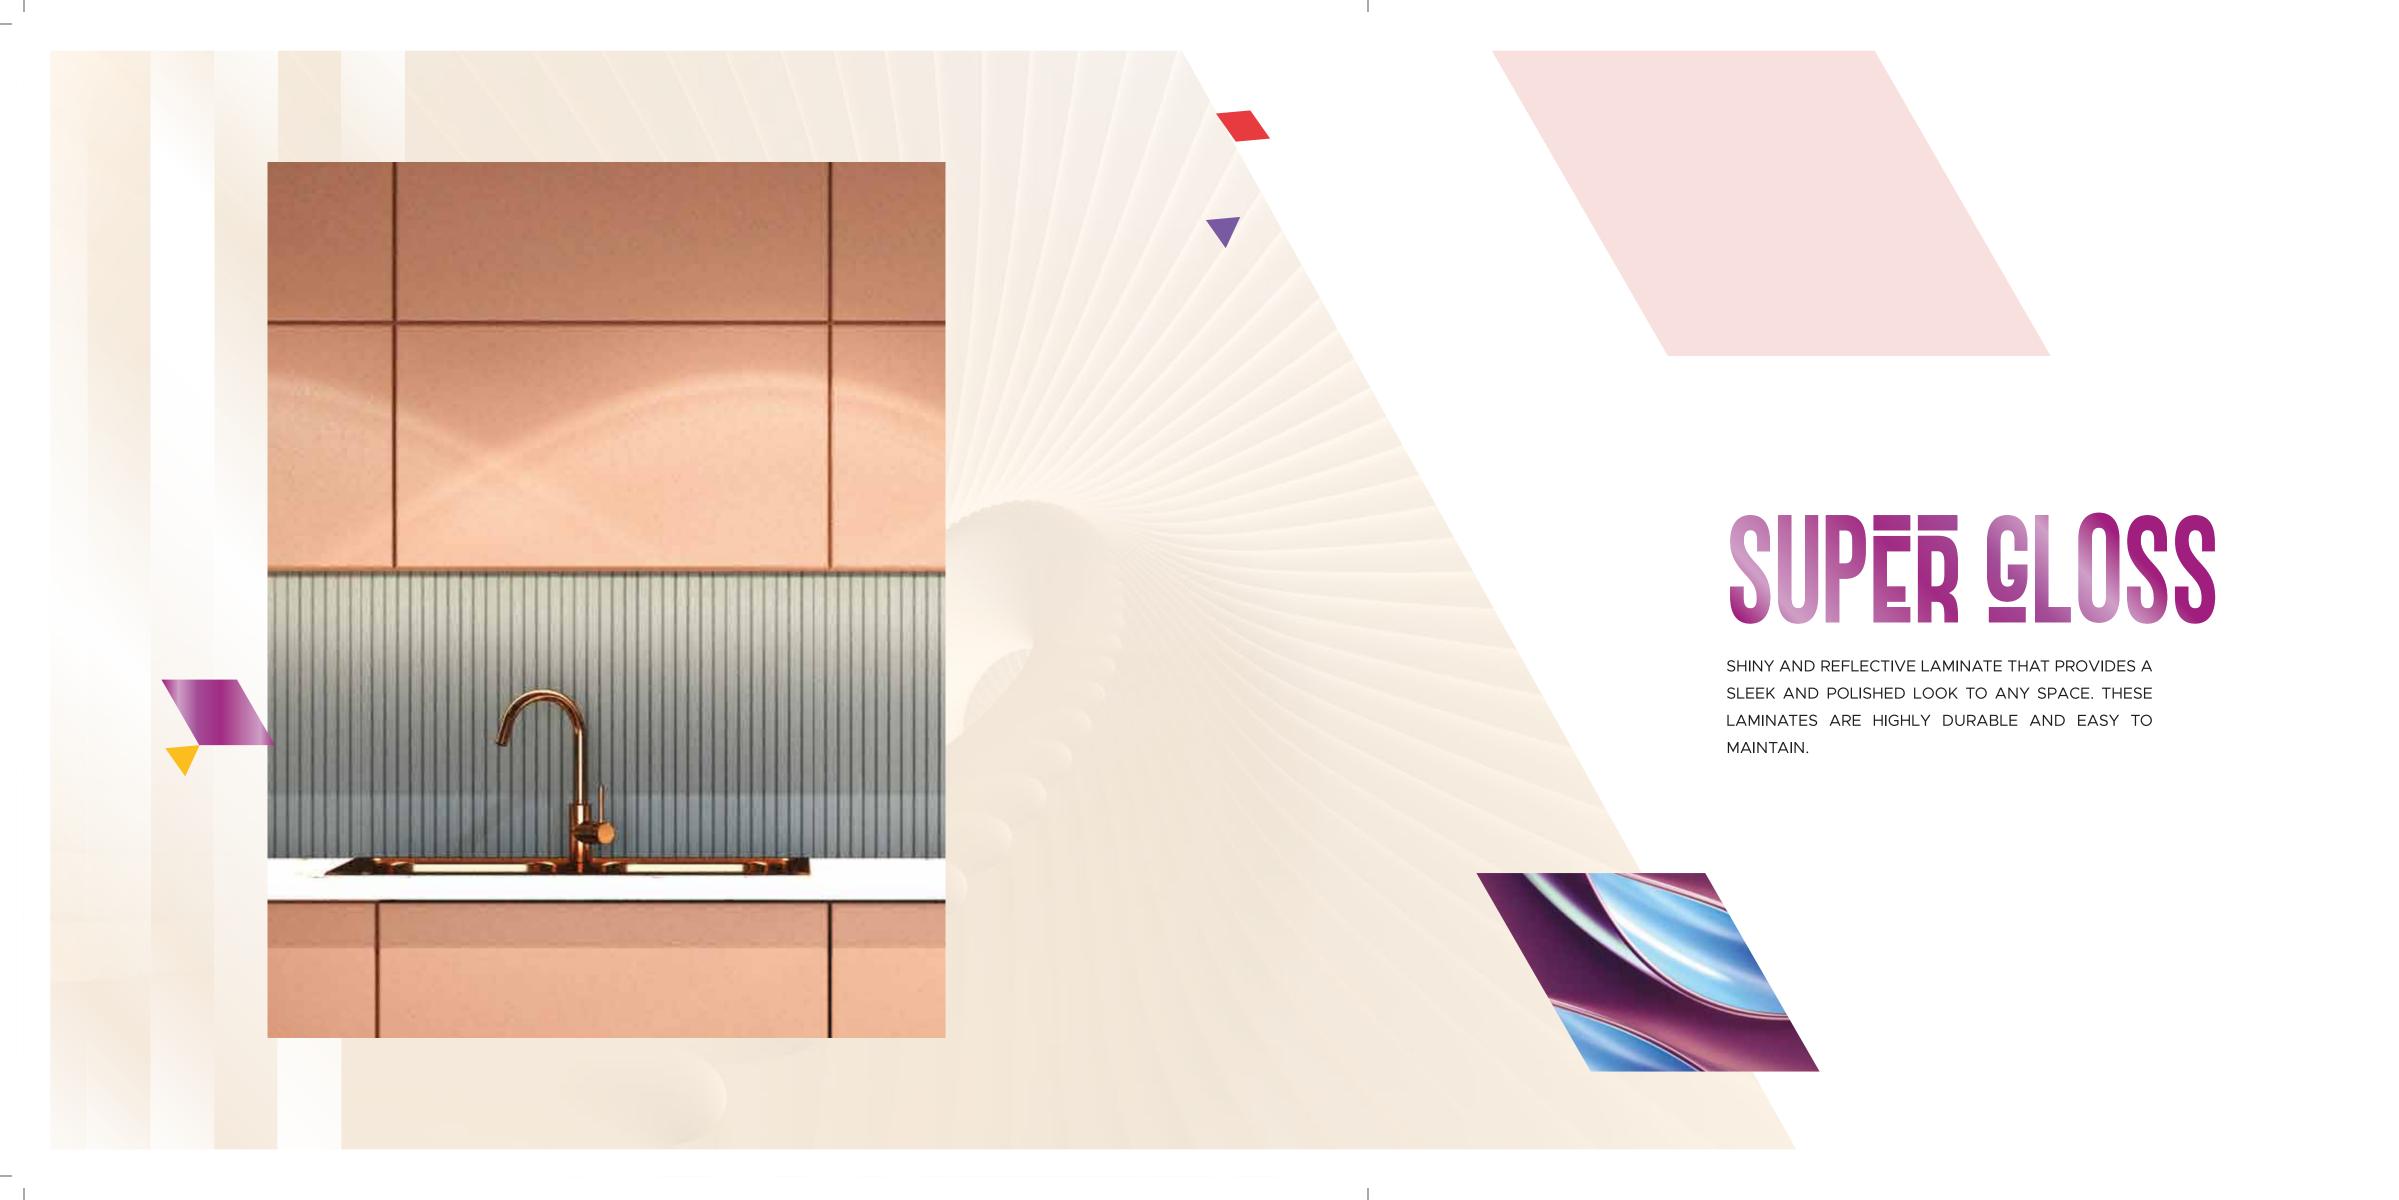

## SUPER GLOSS

DESIGNED TO
MATCH YOUR
UPGRADED
LIFESTYLE.

1123 SG \* SAPPHIRE BLUE

1192 SG \* NAVY BLUE

1181 SG \* LAVENDER

1180 SG \* RED SAND

1113 SG \* SLATE GRAY

1110 SG \* ROYAL BLACK