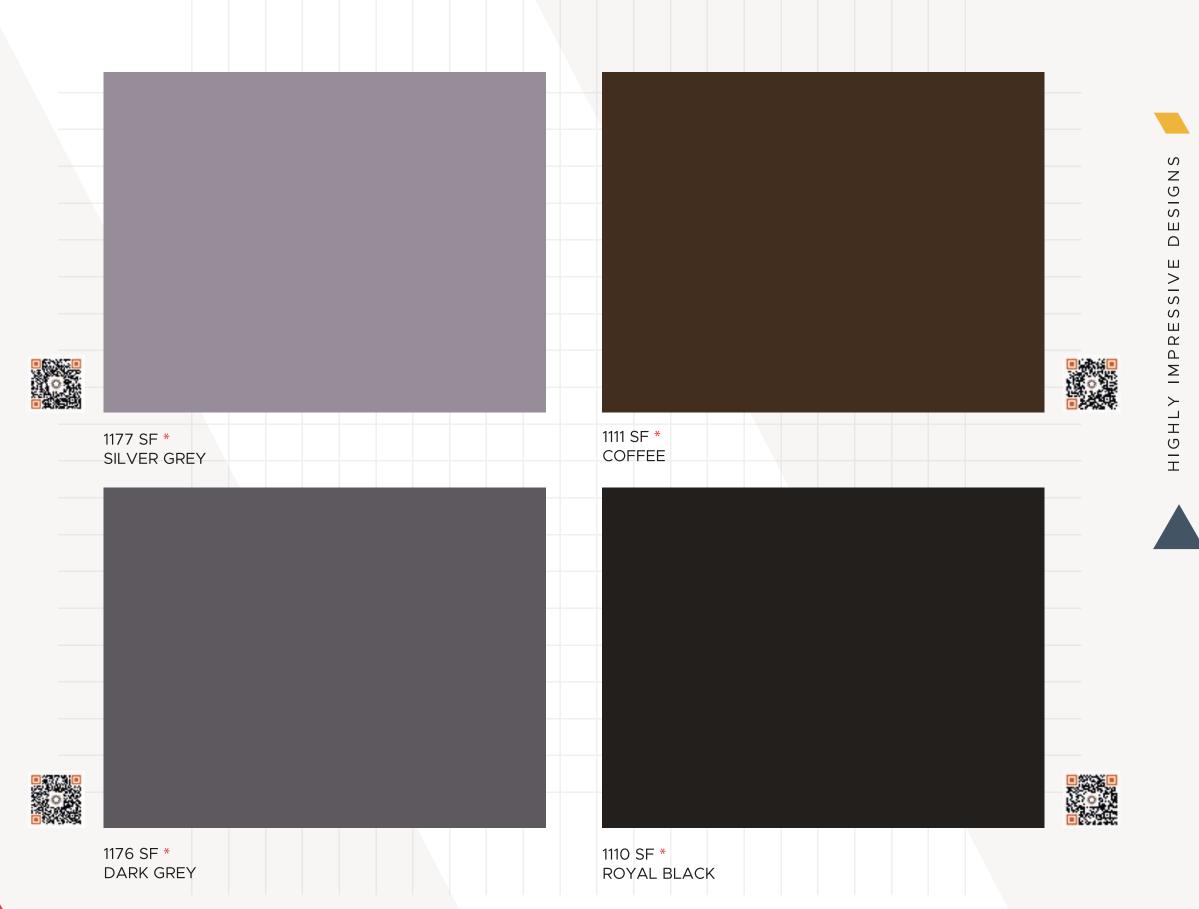

1125 SM \*\*
PISTA GREEN

CREATE A MODERN LOOK WITH OUR UNIQUE RANGE OF LAMINATES.

1182 SM \*\*
BLACK CURRENT

1176 SM \*\* DARK GREY

1170 SG \*
FROSTY WHITE

1172 SG \* CLOUD WHITE

CREATE A MODERN AND POLISHED LOOK WITH OUR RANGE OF GLOSSY LAMINATES.