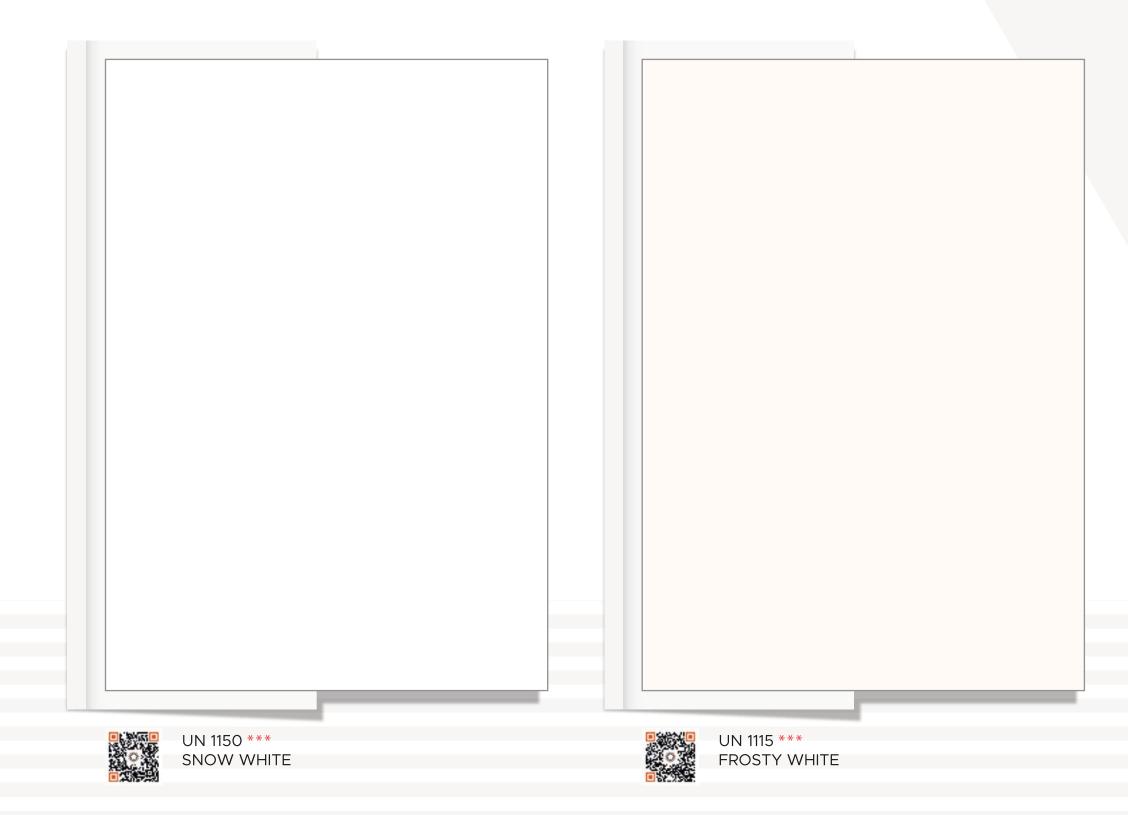

1151 SG \* SEA GREEN

## SUPER GLOSS















DESIGNED TO
MATCH YOUR
UPGRADED
LIFESTYLE.









1123 SG \* SAPPHIRE BLUE

1192 SG \* NAVY BLUE











1181 SG \* LAVENDER



1180 SG \* RED SAND





1113 SG \* SLATE GRAY

1110 SG \* ROYAL BLACK





























1125 SG \* PISTA GREEN





# SUPER GLOSS

























FEEL THE SENSE OF ULTIMATE GRACE AND MODISHNESS WITH THESE PREMIUM LAMINATES.











1170 SF \* FROSTY WHITE



# WITNESS THE SENSATIONAL EXPRESSIONS









1172 SF \* CLOUD WHITE



1190 SF \* CREAMY IVORY



1173 SF \* OFF WHITE

## 







1119 SF \* FLORESCENT GREEN 1105 SF \* PARROT GREEN





1179 SF \* AQUA



1102 SF \* ELECTRIC BLUE















1152 SF | BLUSH PINK \*

1112 SF \* IVORY







### QUALITY MEETS CREATIVITY



























Abrasion Resistant Anti Bacterial Anti Fungal









Impact Resistant











Heat Resistant Resistance To Cigarette Burns

- •This folder is only for product promotion and it is not made for sale.
- •The samples shown in the shade chart are only indicative of the color patterns and shades available.
- •No claim will be entertained for air bubbles.
- •Cutting a laminate sheet at an angle of 90 degree leads to development of cracks in corner after pasting.

Therefore, it is advisable to avoid cutting at an angle of 90 degrees.

•Company warrants that all its products are free from manufacturing normal condition, in case of any claims;

the liability of the company is however limited to be the cost of the product only.



PRODUCT: Paper based high pressure

dec