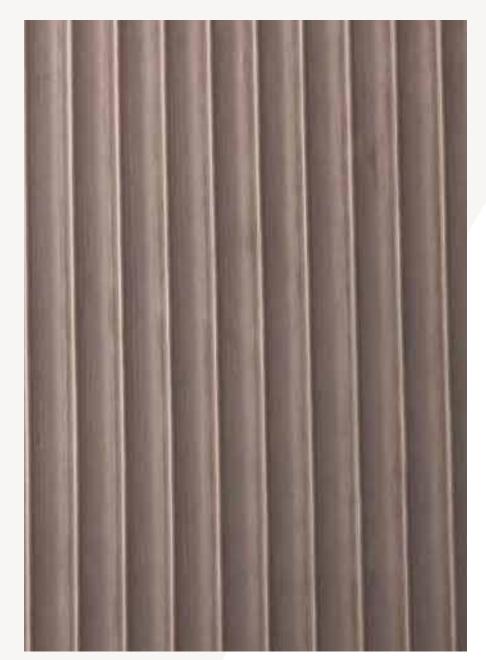

1125 SM \*\*
PISTA GREEN

CREATE A MODERN LOOK WITH OUR UNIQUE RANGE OF LAMINATES.

1182 SM \*\*
BLACK CURRENT

1176 SM \*\* DARK GREY

1170 SG \*
FROSTY WHITE

1172 SG \* CLOUD WHITE

CREATE A MODERN AND POLISHED LOOK WITH OUR RANGE OF GLOSSY LAMINATES.