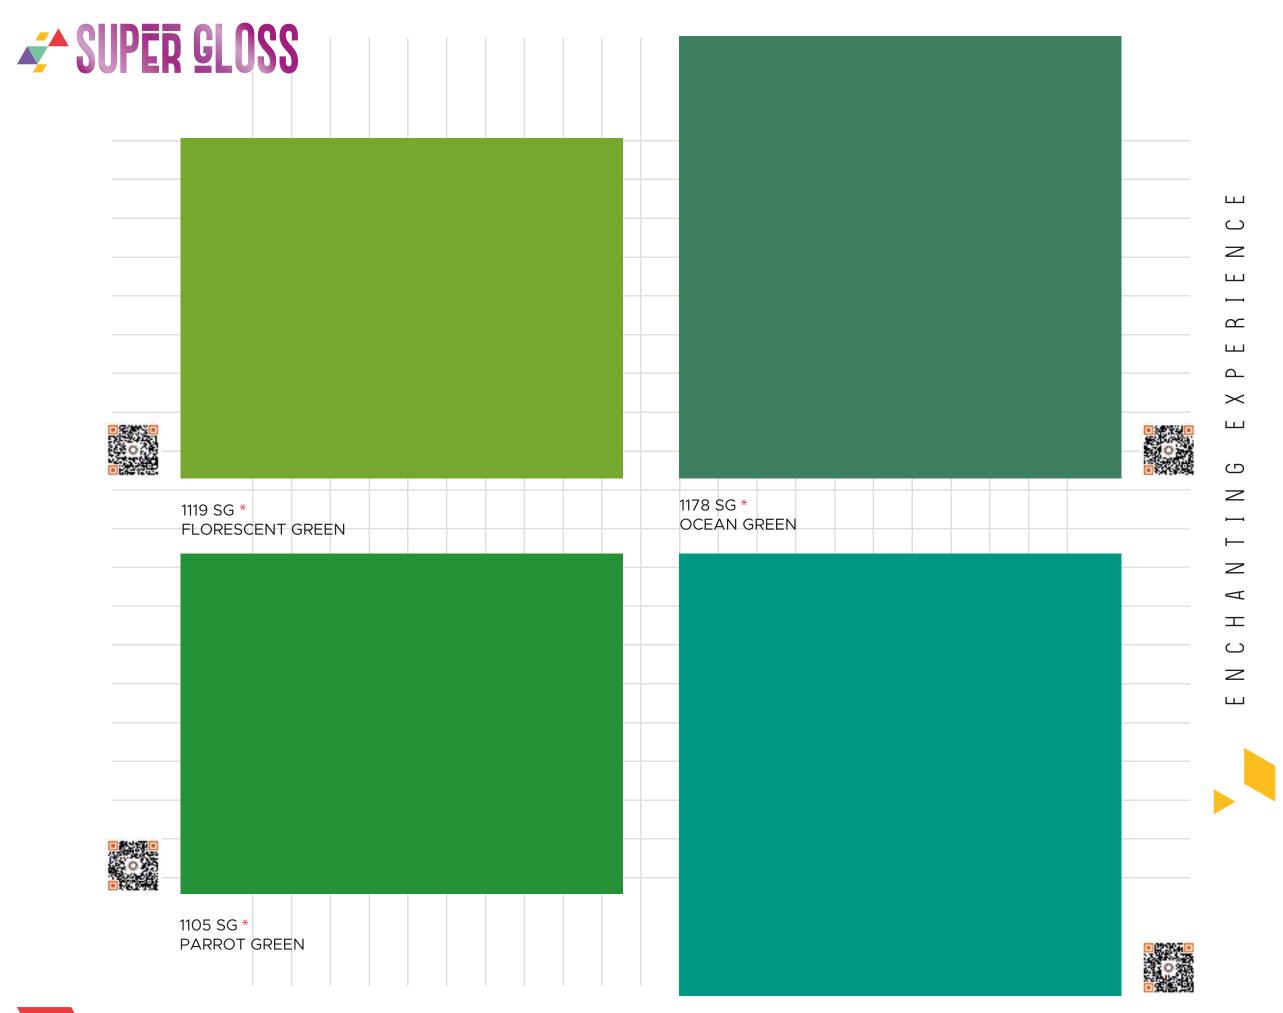

## SUPER GLOSS

DESIGNED TO
MATCH YOUR
UPGRADED
LIFESTYLE.

1123 SG \* SAPPHIRE BLUE

1192 SG \* NAVY BLUE

1181 SG \* LAVENDER

1180 SG \* RED SAND

1113 SG \* SLATE GRAY

1110 SG \* ROYAL BLACK

1125 SG \* PISTA GREEN

## 

1119 SF \* FLORESCENT GREEN 1105 SF \* PARROT GREEN

1179 SF \* AQUA

1102 SF \* ELECTRIC BLUE

1152 SF | BLUSH PINK \*

1112 SF \* IVORY