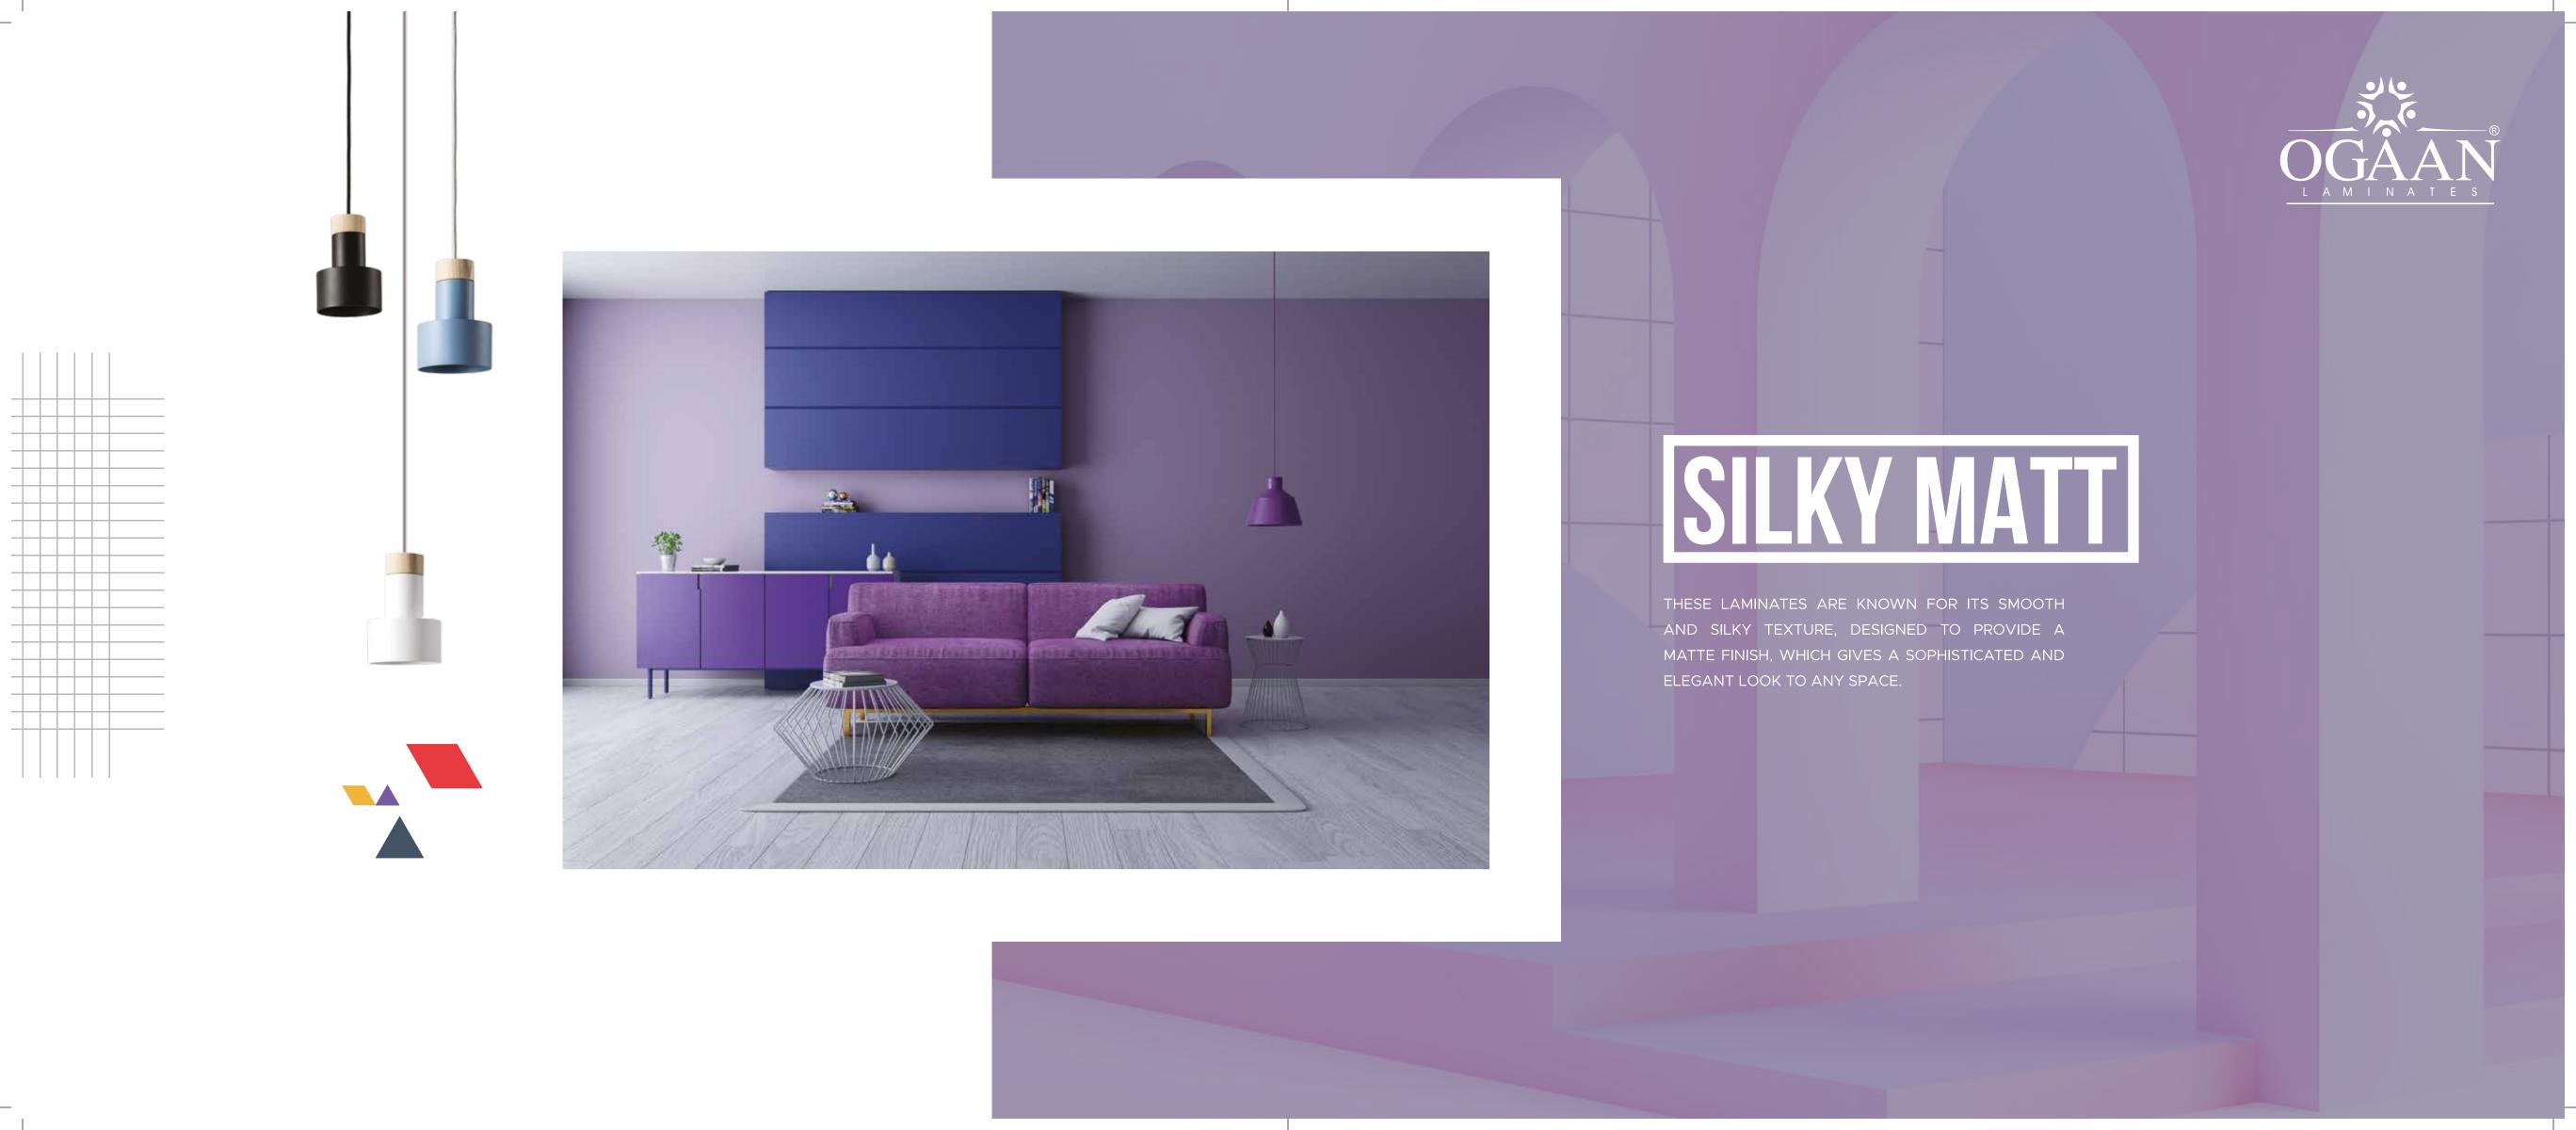

1125 SM \*\*
PISTA GREEN

CREATE A MODERN LOOK WITH OUR UNIQUE RANGE OF LAMINATES.

1182 SM \*\*
BLACK CURRENT

1176 SM \*\* DARK GREY

1170 SG \*
FROSTY WHITE

1172 SG \* CLOUD WHITE

CREATE A MODERN AND POLISHED LOOK WITH OUR RANGE OF GLOSSY LAMINATES.