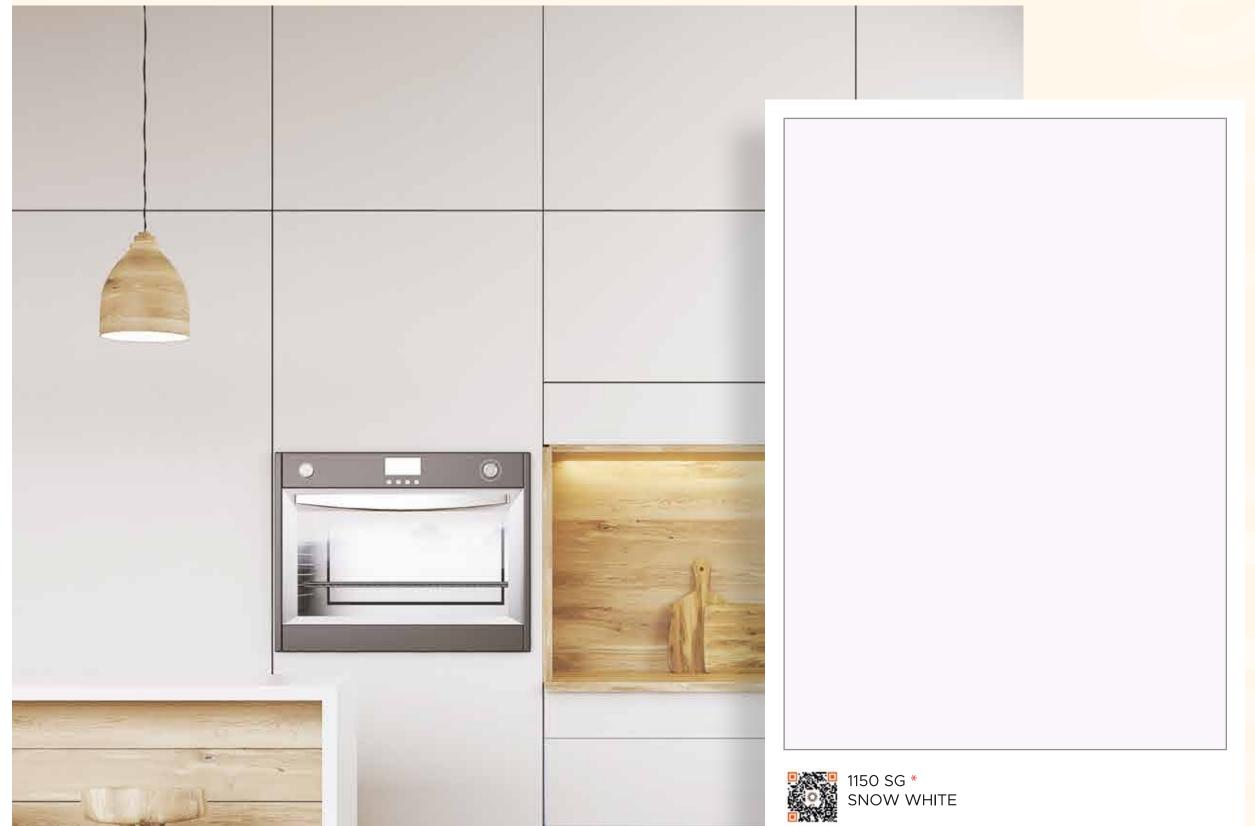

## SUPER GLOSS

DESIGNED TO
MATCH YOUR
UPGRADED
LIFESTYLE.

1123 SG \* SAPPHIRE BLUE

1192 SG \* NAVY BLUE

1181 SG \* LAVENDER

1180 SG \* RED SAND

1113 SG \* SLATE GRAY

1110 SG \* ROYAL BLACK