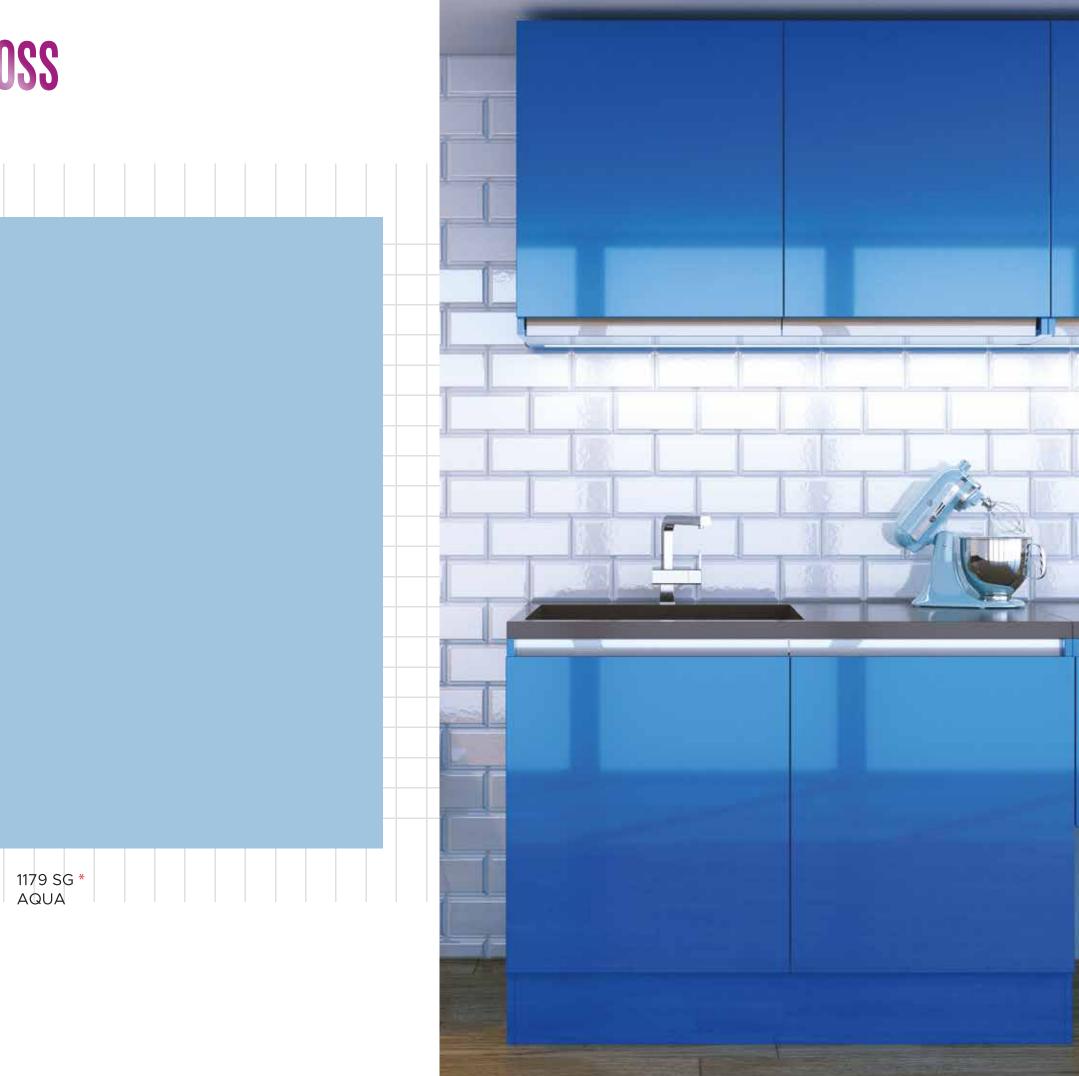

## 

1119 SF \* FLORESCENT GREEN 1105 SF \* PARROT GREEN

1179 SF \* AQUA

1102 SF \* ELECTRIC BLUE

1152 SF | BLUSH PINK \*

1112 SF \* IVORY