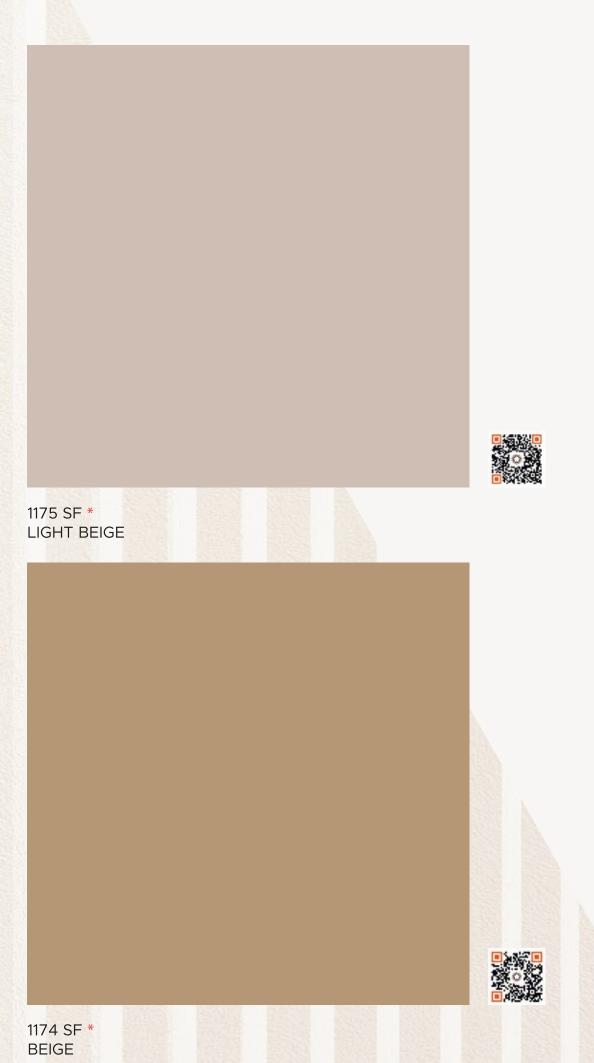

# BRILLIANTLY CRAFTED

1175 SG \* LIGHT BEIGE

1155 SG \* CORAL RED

1152 SG \* BLUSH PINK

1194 SG \* CRANBERRY

1151 SG \* SEA GREEN