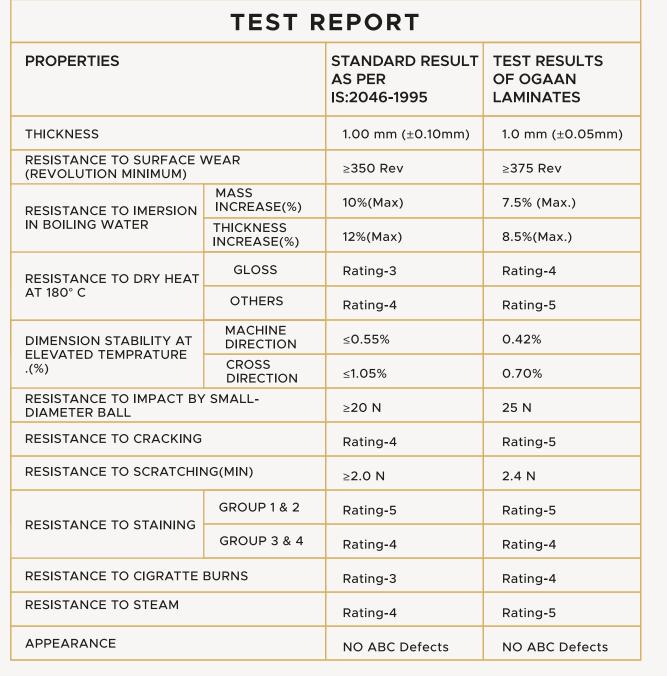

m will be entertained for air bubbles.
- •Cutting a laminate sheet at an angle of 90 degree leads to development of cracks in corner after pasting.

Therefore, it is advisable to avoid cutting at an angle of 90 degrees.

•Company warrants that all its products are free from manufacturing normal condition, in case of any claims;

the liability of the company is however limited to be the cost of the product only.



PRODUCT: Paper based high pressure

decorative laminated sheets

SIZE: 2440x1220 MM

THICKNESS: 1.00 MM (±0.05mm)

FINISH: Elite Fipple, Shimmer, Silky Matte,

Super Gloss, Suede Finish, Unicore

**MAINTENANCE:** Clean with mild soap or house hold

detergent. Abrasive cleaners should

not be used, Avoid from direct

sunlight. It recommended to use it

for interior purpose only.





#### NOTE:-

•Samples shown inside the folder are for reference purpose only.

For actual thickness and back sending please refer to the sample shown here.

•Sanding done with German machine for easy pasting.