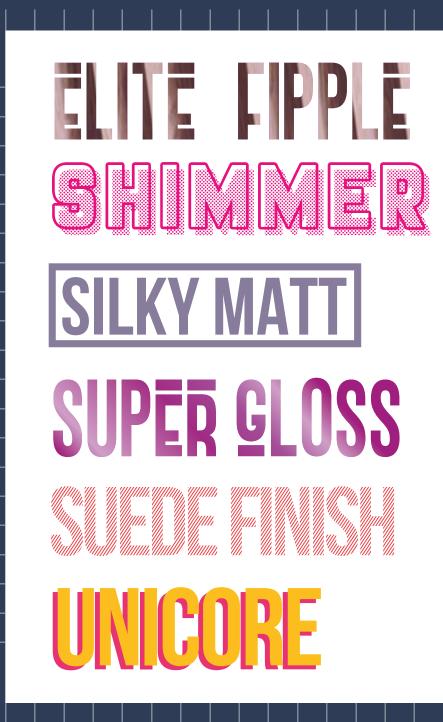

PRODUCT: Paper based high pressure

decorative laminated sheets

SIZE: 2440x1220 MM

THICKNESS: 1.00 MM (±0.05mm)

FINISH: Elite Fipple, Shimmer, Silky Matte,

Super Gloss, Suede Finish, Unicore

**MAINTENANCE:** Clean with mild soap or house hold